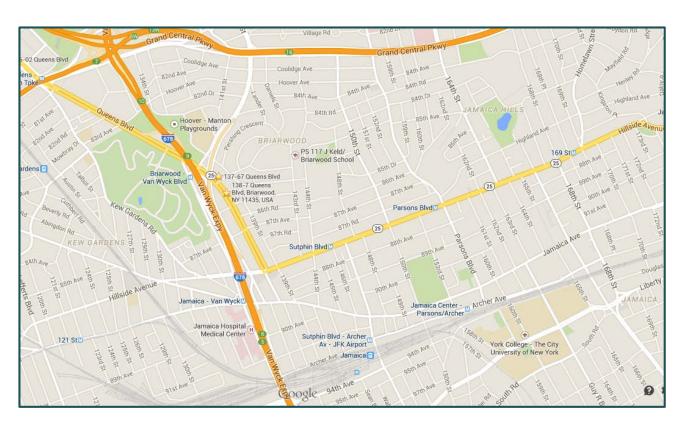

# For Lease: 137-67/79 & 138-07/11 Queens Blvd, at 84th Drive

Briarwood/Jamaica, Queens



137-67/79



138-07/11 Queens Blvd

#### Property Highlights:

- Two buildings prime location on Queens Blvd at intersection of Main Street & Van Wyck Expressway. Very close to Grand Central Parkway.
- Busy retail area in a dense residential area.
- Close proximity to E & F trains at Briarwood Van Wyck Blvd. Close to Jamaica transportation hub and various buses.
- Available:
  - o 137-67/79 Qns Blvd: 900 sf in-line, 1,700 sf corner
  - o 138-07/11 Qns Blvd: 750 sf in-line

### Maps:





### Aerial Photo:



## Demographics:

| 2015 Demographics                      | 1 mile   | 3 miles  | 5 miles   |
|----------------------------------------|----------|----------|-----------|
| Total Population                       | 105,277  | 751,071  | 1,921,580 |
| Growth 2015-2020                       | 4.29%    | 3.67%    | 3.78%     |
| Growth 2010-2015                       | 4.86%    | 4.08%    | 4.28%     |
| Total Households                       | 38,334   | 256,867  | 643,537   |
| Median Household Income                | \$60,824 | \$58,329 | \$55,291  |
| Average Household Income               | \$75,907 | \$75,625 | \$71,754  |
| White Population                       | 41.86%   | 34.19%   | 32.45%    |
| Black Population                       | 11.49%   | 20.28%   | 2