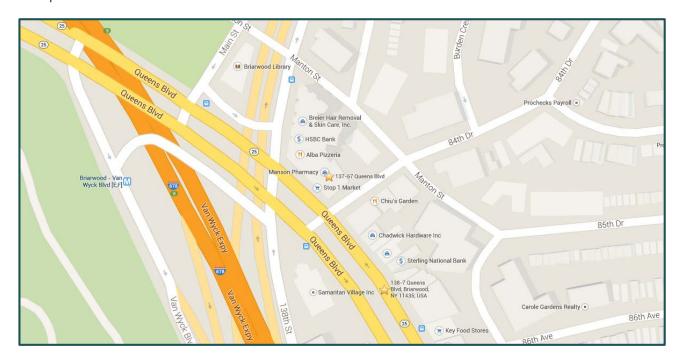

# For Lease: 137-67/79 & 138-07/11 Queens Blvd, at 84th Drive

Briarwood/Jamaica, Queens



137-67/79



138-07/11 Queens Blvd

#### Property Highlights:

- Two buildings prime location on Queens Blvd at intersection of Main Street & Van Wyck Expressway. Very close to Grand Central Parkway.
- Busy retail area in a dense residential area.
- Close proximity to E & F trains at Briarwood Van Wyck Blvd. Close to Jamaica transportation hub and various buses.
- Available:
  - o 137-67/79 Qns Blvd: 900 sf in-line, 1,700 sf corner
  - o 138-07/11 Qns Blvd: 750 sf in-line

### Maps:





### Aerial Photo:



## Demographics:

| 2015 Demographics                      | 1 mile   | 3 miles  | 5 miles   |
|----------------------------------------|----------|----------|-----------|
| Total Population                       | 105,277  | 751,071  | 1,921,580 |
| Growth 2015-2020                       | 4.29%    | 3.67%    | 3.78%     |
| Growth 2010-2015                       | 4.86%    | 4.08%    | 4.28%     |
| Total Households                       | 38,334   | 256,867  | 643,537   |
| Median Household Income                | \$60,824 | \$58,329 | \$55,291  |
| Average Household Income               | \$75,907 | \$75,625 | \$71,754  |
| White Population                       | 41.86%   | 34.19%   | 32.45%    |
| Black Population                       | 11.49%   | 20.28%   |