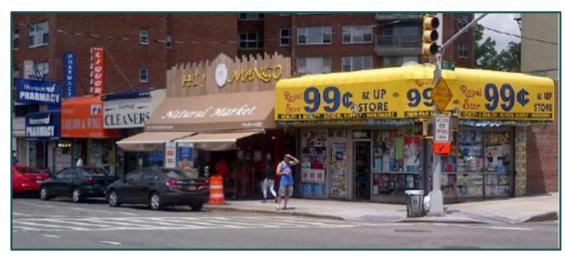

# For Lease: 137-67/79 & 138-07/11 Queens Blvd, at 84th Drive

Briarwood/Jamaica, Queens

137-67/79

138-07/11 Queens Blvd

#### Available:

Available: 900 sf Available: 1,700 sf corner

Available: 750 sf

The information contained herein was obtained from sources deemed reliable; however, Malachite Group LTD makes no guarantees, warranties or representations as to the completeness or accuracy thereof. The presentation of this property is subject to errors, omissions, change of price, or conditions prior to sale or lease, or withdrawal without notice.