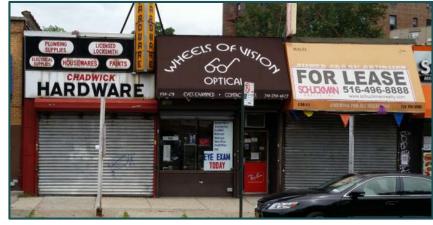

# For Lease: 137-67/79 & 138-07/11 Queens Blvd, at 84th Drive

Briarwood/Jamaica, Queens

137-67/79

138-07/11 Queens Blvd

#### Available:

Available: 900 sf Available: 1,700 sf corner

Available: 750 sf

The information contained herein was obtained from sources deemed reliable; however, Malachite Group LTD makes no guarantees, warranties or representations as to the completeness or accuracy thereof. The presentation of this property is subject to errors, omissions, change of price, or conditions prior to sale or lease, or withdrawal without notice.