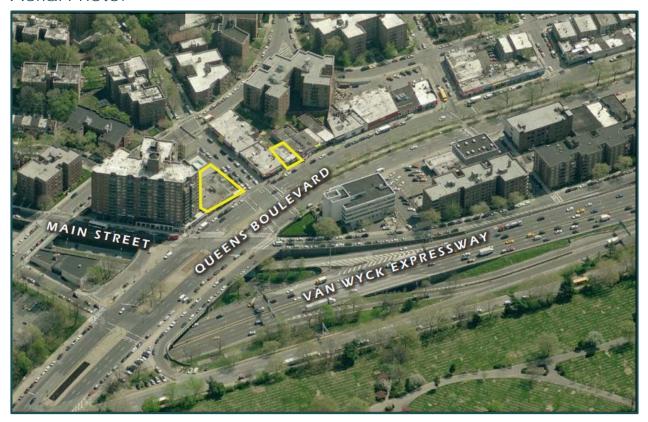

### Aerial Photo:

#### Property Highlights:

- Two buildings prime location on Queens Blvd at intersection of Main Street & Van Wyck Expressway. Very close to Grand Central Parkway.
- Busy retail area in a dense residential area.
- Close proximity to E & F trains at Briarwood Van Wyck Blvd. Close to Jamaica transportation hub and various buses.
- Available:
  - o 137-67/79 Qns Blvd: 900 sf in-line, 1,700 sf corner
  - o 138-07/11 Qns Blvd: 750 sf in-line